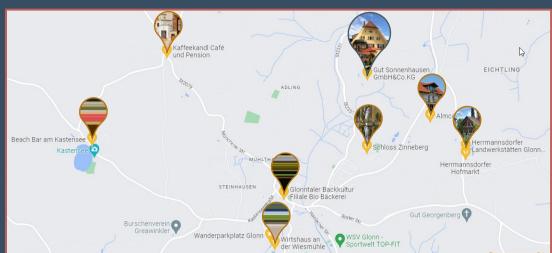

Walk around Kastensee or Steinsee Grab a coffee and go for a walk by the lakes

Wirtshaus an der Wiesnmühle Refresh energies with a typical Bavarian snack

Glonn City Tour

Fresh bakery and some but little shopping possibilities